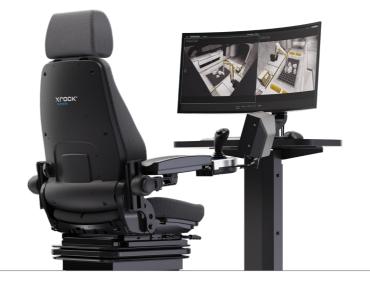

- (×) Fully scalable to mine's comms network
- (×) Fast delivery → no idle time
- $(\times)$  One step less in purchasing

**Xrock Automation system** is made fully scalable to your mine's existing infrastructure.

Now available as a complete set with monitor and operator chair, or as individual components to suit your needs.