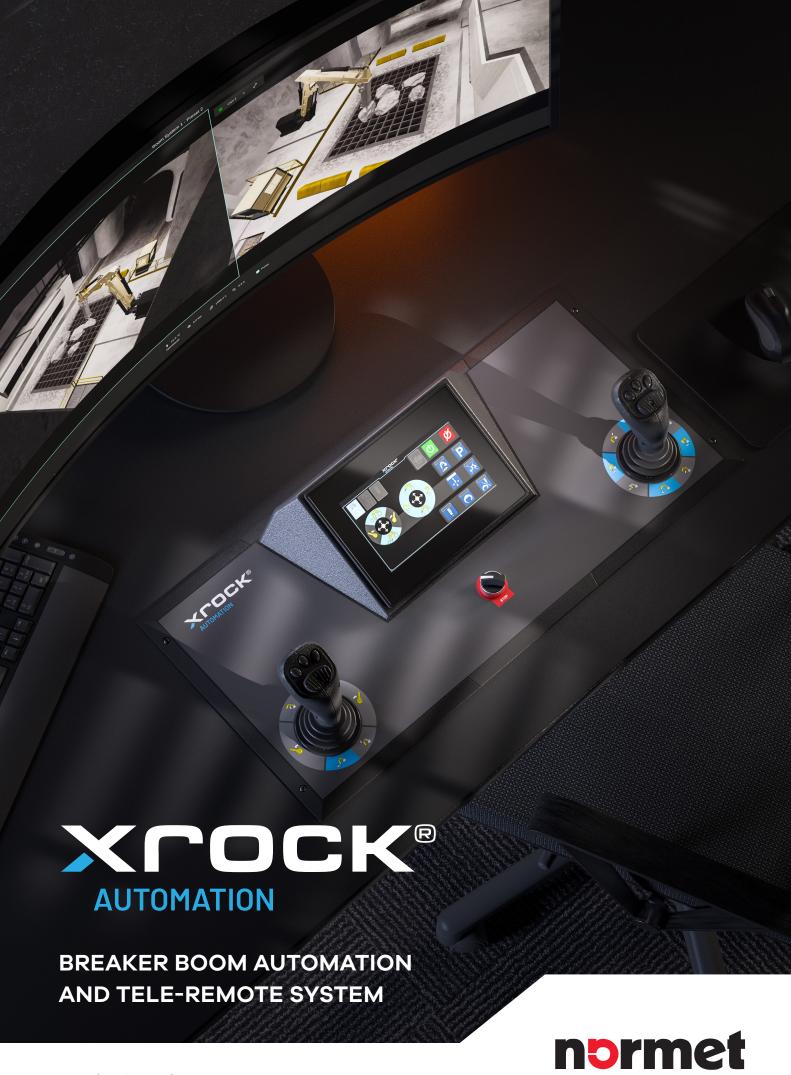

## Peace of mind **FOR OPERATIONS**

Xrock lets operators control everything ergonomically from the safety of a control room. The Xrock system itself is specifically designed to be user-friendly: it's easy to learn and intuitive to use, so users will quickly get acquainted with productive work. Boom operation, management and diagnostics are available straight from the control station.

- Easy to install, learn and use
- Naturally accessible controls
- Maximum workday efficiency
- **Ergonomic and comfortable**