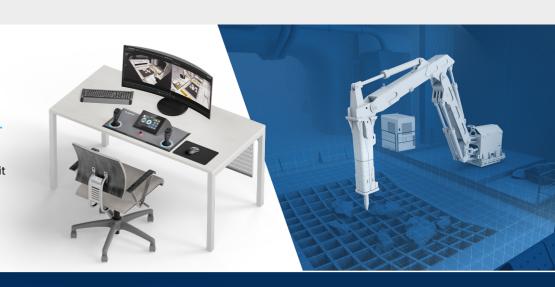

- (×) Fully scalable to mine's comms network
- (×) Fast delivery → no idle time
- $(\times)$  One step less in purchasing

**Xrock Automation system** is made fully scalable to your mine's existing infrastructure.

Now available as a complete set with monitor and operator chair, or as individual components to suit your needs.