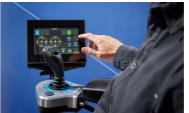

## Peace of mind **FOR OPERATIONS**

Xrock lets operators control everything ergonomically from the safety of a control room. The Xrock system itself is specifically designed to be user-friendly: it's easy to learn and intuitive to use, so users will quickly get acquainted with productive work. Boom operation, management and diagnostics are available straight from the control station.

- Easy to install, learn and use
- Naturally accessible controls
- Maximum workday efficiency
- **Ergonomic and comfortable**