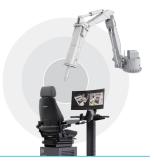

# **Xrock® PLATFORM**

Tele-remote and automation system for breaker booms

Xrock Platform is an advanced tele-remote and automation system for breaker booms, which combines hardware and software to provide excellent performance now and in the future. Xrock Platform consists of two types of subsystems: Operator Station and Boom System, which support multi-operation and are fully scalable to the mine's needs.

# **Xrock® Tele-Remote**

Tele-remote breaker boom control system for a single boom

- High-quality video (2 standard and 2 optional cameras) feed from boom with optional audio
- Accurate manual boom control
- Ergonomic operator station
- Extra production hours over the blasting cycle and shift changes