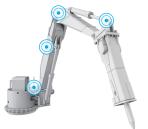

# **Xrock® Tele-Remote**

Tele-remote breaker boom control system for a single boom

- High-quality video (2 standard and 2 optional cameras) feed from boom with optional audio
- Accurate manual boom control
- Ergonomic operator station
- Extra production hours over the blasting cycle and shift changes

### QUICK VIEWS

Fast, single-button video camera orientation to predefined viewing points

### ADAPTIVE VIEW

Automatic video tracking of the breaker (Smart only)