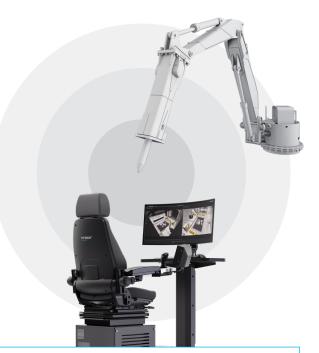

# **Xrock® PLATFORM**

Tele-remote and automation system for breaker booms

Xrock Platform is an advanced tele-remote and automation system for breaker booms, which combines hardware and software to provide excellent performance now and in the future. Xrock Platform consists of two types of subsystems: Operator Station and Boom System, which support multi-operation and are fully scalable to the mine's needs.

# **Xrock® Tele-Remote**

Tele-remote breaker boom control system for a single boom

- High-quality video (2 standard and 2 optional cameras) feed from boom with optional audio
- Accurate manual boom control
- Ergonomic operator station
- Extra production hours over the blasting cycle and shift changes